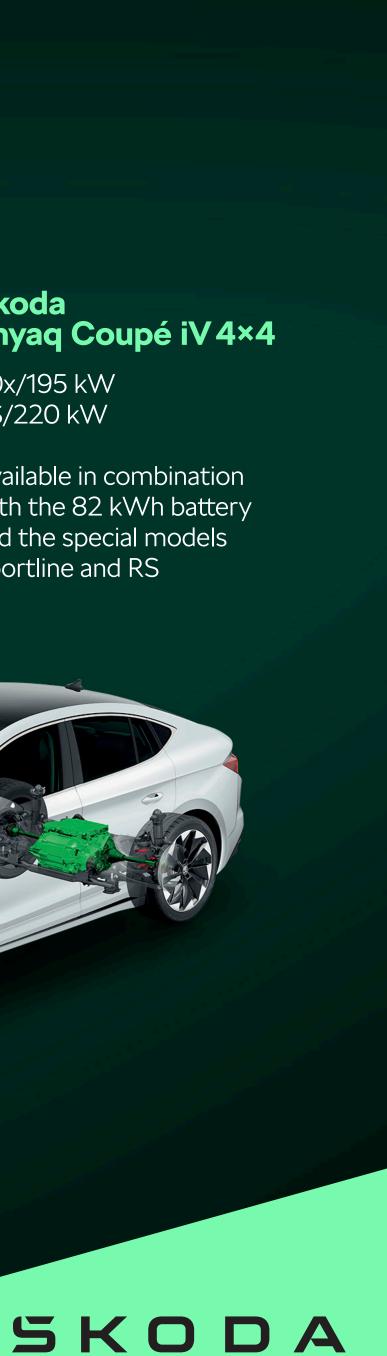

## Škoda Enyaq Coupé iV 4×4

80x/195 kW RS/220 kW

Available in combination with the 82 kWh battery and the special models Sportline and RS