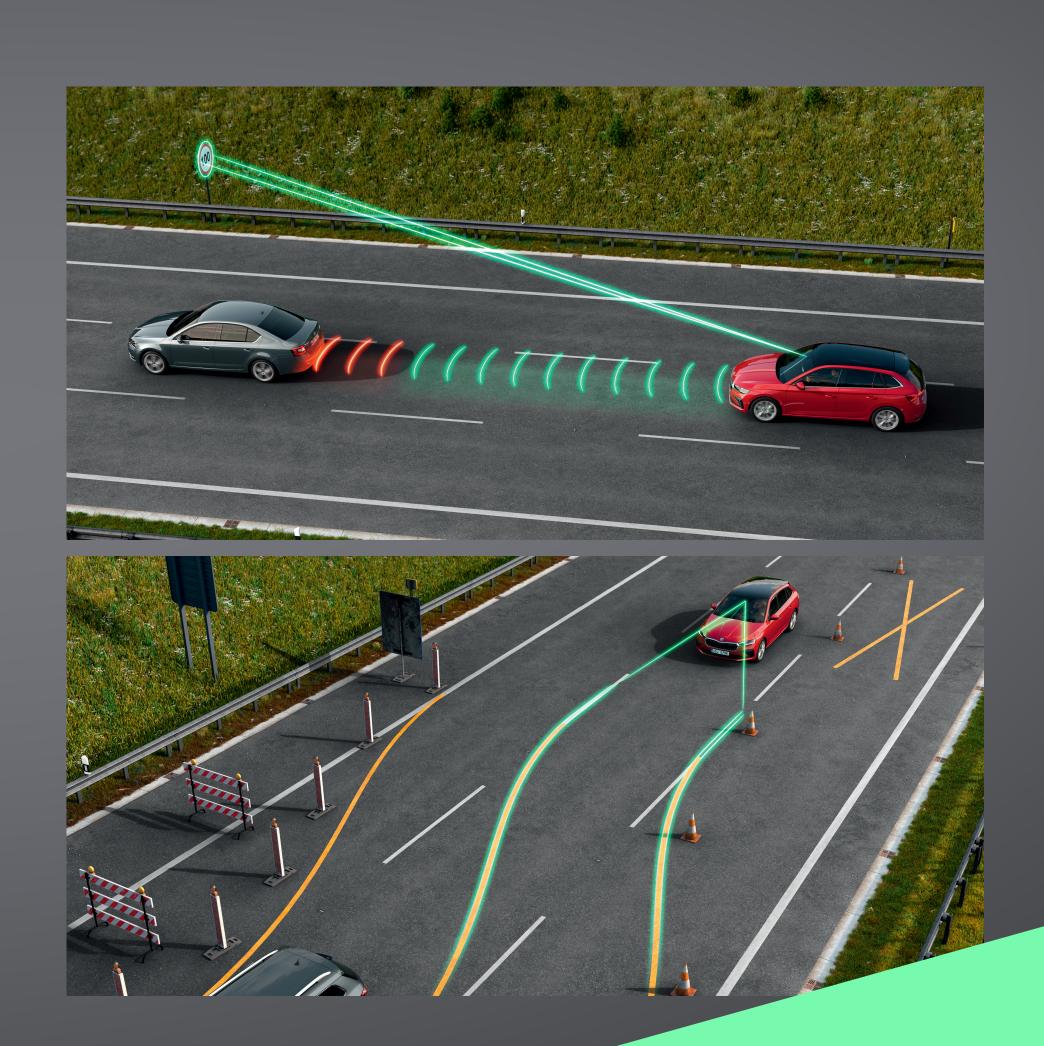

## Assistance systems combined in Assisted Drive and Assisted Drive Plus packages

- Adaptive Lane Assist
- Adaptive/Predictive Adaptive Cruise Control
- Side Assist
- Hands-on Detection steering wheel