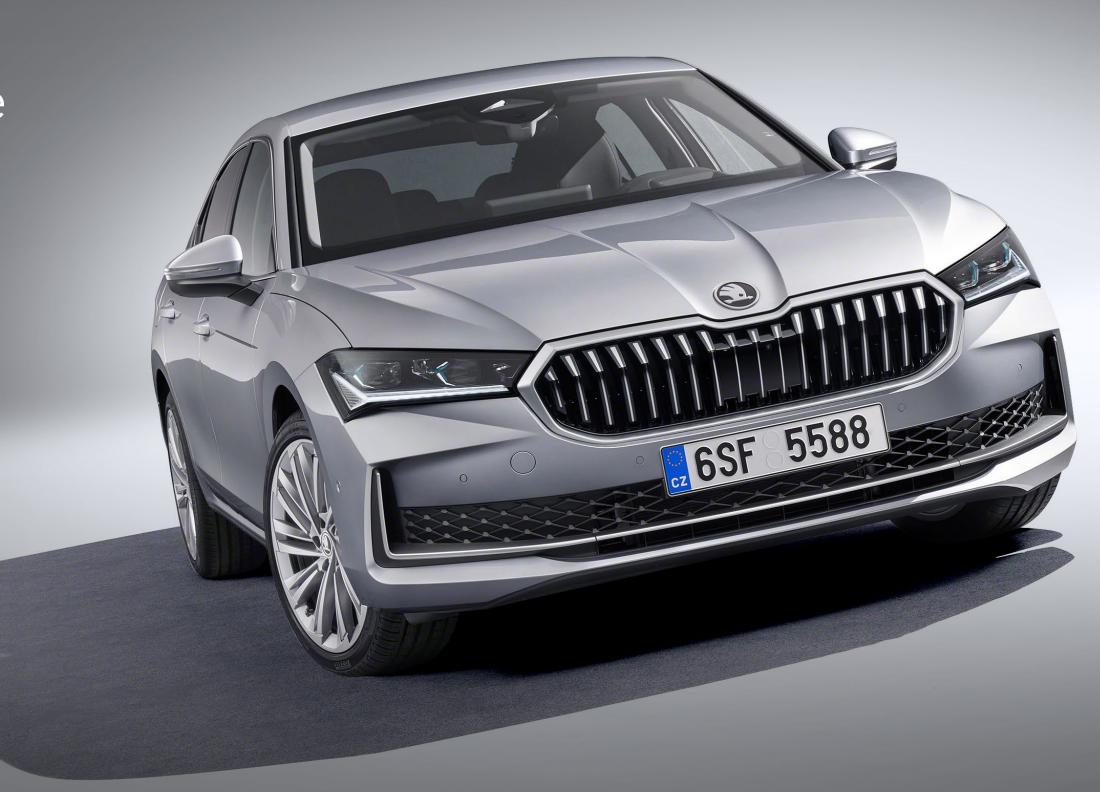

## The all-new Škoda Superb

## Highlights

- New-generation plug-in hybrid powertrain with more than 100 km of electric range and DC fast charging (Combi estate only)
- Premiere for the mild-hybrid version
- Second-generation LED Matrix beam headlights with Crystallinium
- Škoda Smart Dials for even more intuitive operation
- Exterior and interior details with Unique Dark Chrome finish
- New generation of Dynamic Chassis Control: DCC Plus
- New and improved assistance systems including Turn and Crossroad Assists
- Head-up display as an option
- ► Electrically operated load cover (estate only) first time in a Škoda