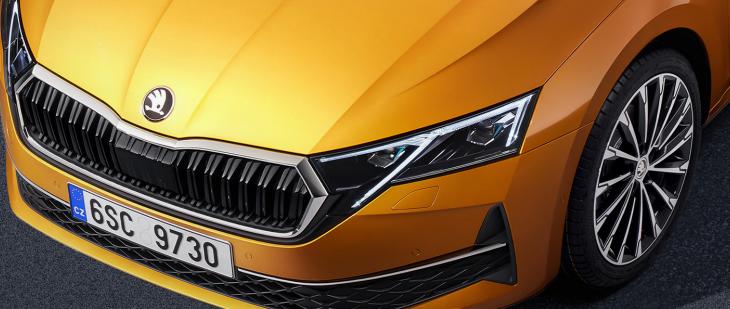

## Updated Škoda Octavia Highlights and facts

- Exterior with visual fine-tuning and new second-generation LED Matrix beam headlights
- Free-standing central 10" Digital Display as standard in combination with a 10" Virtual Cockpit; optional 13" display available, a first for the Octavia
- AI-based chatbot ChatGPT will later be available as standard
- Interior with additional sustainable materials, including sustainably treated leather
- New Attention and Drowsiness Assist assesses driver behaviour even more precisely, for increased safety
- Intelligent Park Assist and Remote Park Assist (to become available later) for added convenience
- Four petrol and two diesel engines; two mild-hybrid options for even more efficiency
- The modern Octavia generations have been bestsellers since 1996. The Combi has been Europe's most popular estate car since 2016, offering families a unique amount of space
- The 4<sup>th</sup>-generation update includes a wide range of new trim levels as well as RS and Sportline versions