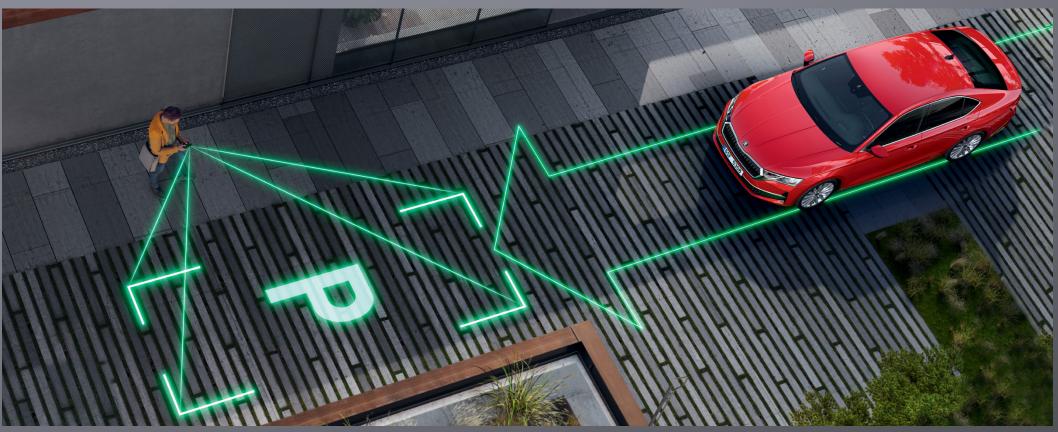

## Remote Park Assist (to become available later)

- Allows drivers to park remotely using the MyŠkoda app on their smartphone – the vehicle and the phone communicate via Bluetooth
- During the manoeuvre the car moves forwards or backwards, the app does not steer the vehicle
- ► The system controls braking, acceleration and gearshifts