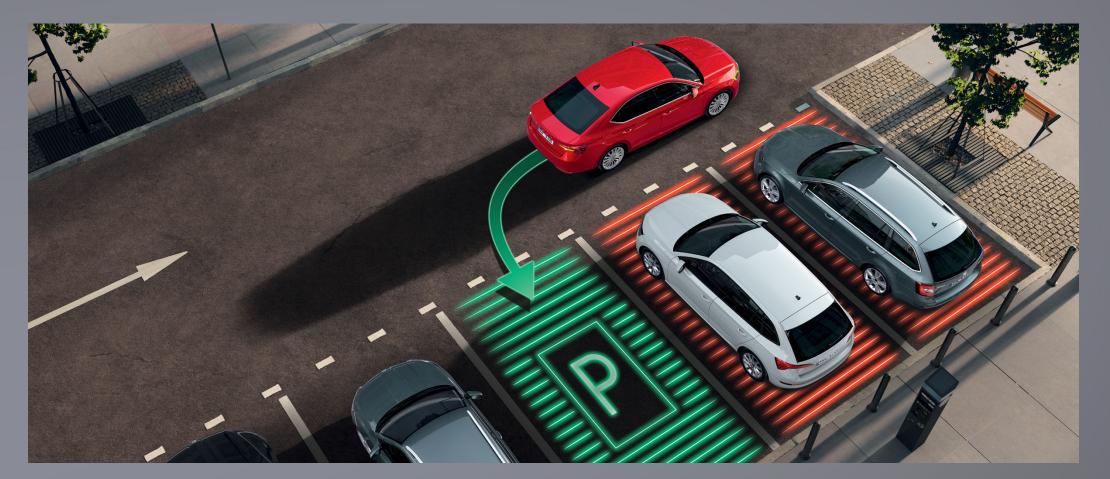

## **Intelligent Park Assist**

- Works in combination with DSG
- Controls steering, braking, acceleration and gearshifts
- Uses ultrasonic sensors to detect free parking spaces between cars and perform parallel/perpendicular parking manoeuvres
- Supports parking manoeuvres
- Supports exiting from parallel parking spaces only