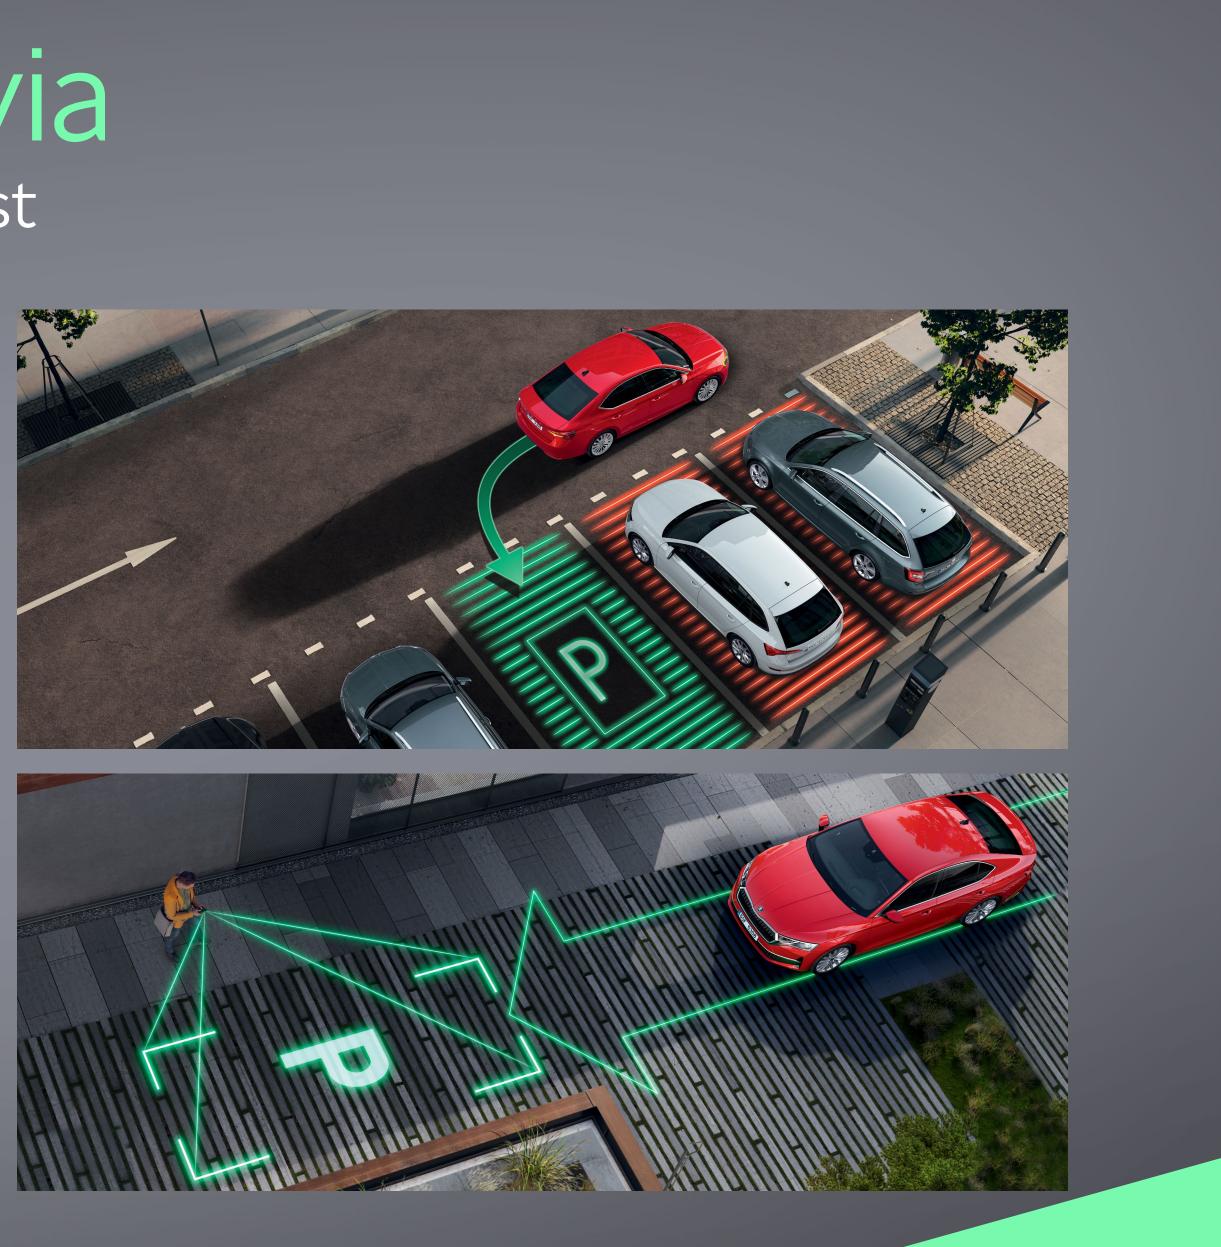

## Intelligent Park Assist (to become available later)

- Works in combination with DSG
- Controls steering, braking, acceleration and gearshifts
- Uses ultrasonic sensors to detect free parking spaces between cars and performs parallel/perpendicular parking manoeuvres
- Supports exiting from parallel parking spaces only

## **Remote Park Assist** (to become available later)

- Allows drivers to park remotely using the MyŠkoda app on their smartphone – the vehicle and the phone communicate via Bluetooth when the user is within four metres of the Octavia
- The system automatically controls the steering wheel, brakes, accelerator and gearbox (forward and reverse), and also detects nearby obstacles